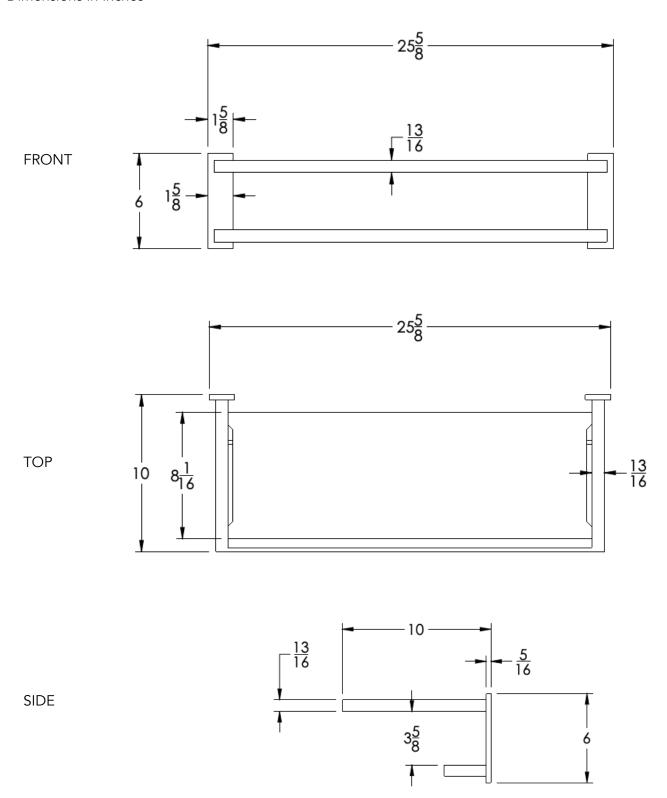

|            | Brushed Bronze (-BBRZ)   | Unlacquered Brass (-UBRS)  | Black Nickel (-NKBL)        |
|                                                                                                                                                                                                                                                                                                                                                                                                                                                                                                                                                                    |            | Antique Brass (-ABRS)    | Polished Nickel (-PNKL)    |                             |



## Dimensions in inches



NOTE: Dimensions subject to change without notice.